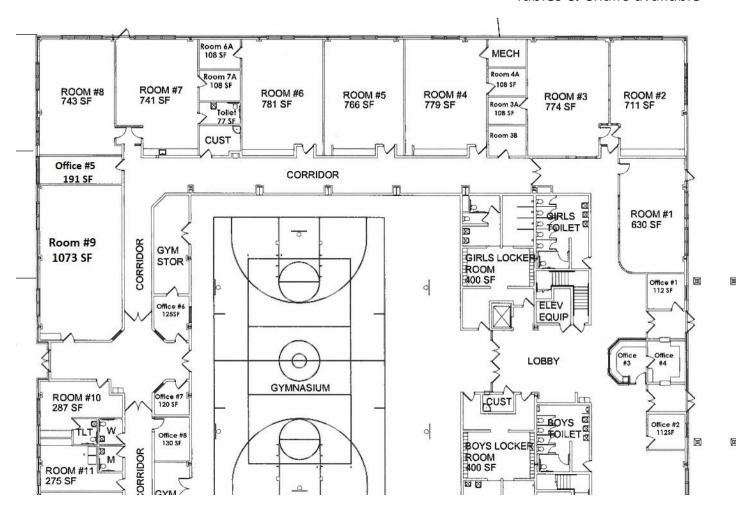

## CLASSROOMS (9) & OFFICES (4) CALL US FOR MORE INFORMATION OR A TOUR

ROOM 1 - 630 SF

ROOM 2 - 711 SF

ROOM 3 - 774 SF

ROOM 4 779 SF

ROOM 5 - 766 SF

ROOM 6 781 SF

ROOM 7 741 SF

ROOM 8 - 743 SF

ROOM 9 1073 SF

ROOM 10 287 SF

OFFICE 7 - 120 SF

OFFICE 6 - 125 SF OFFICE 5 - 191 SF

RENTAL COST PER/SQUARE FOOT

Square Foot Cost \$10-12/SF (negotiable)
Utilities & Parking spaces Included
Some areas available with a lease or for rent per/use